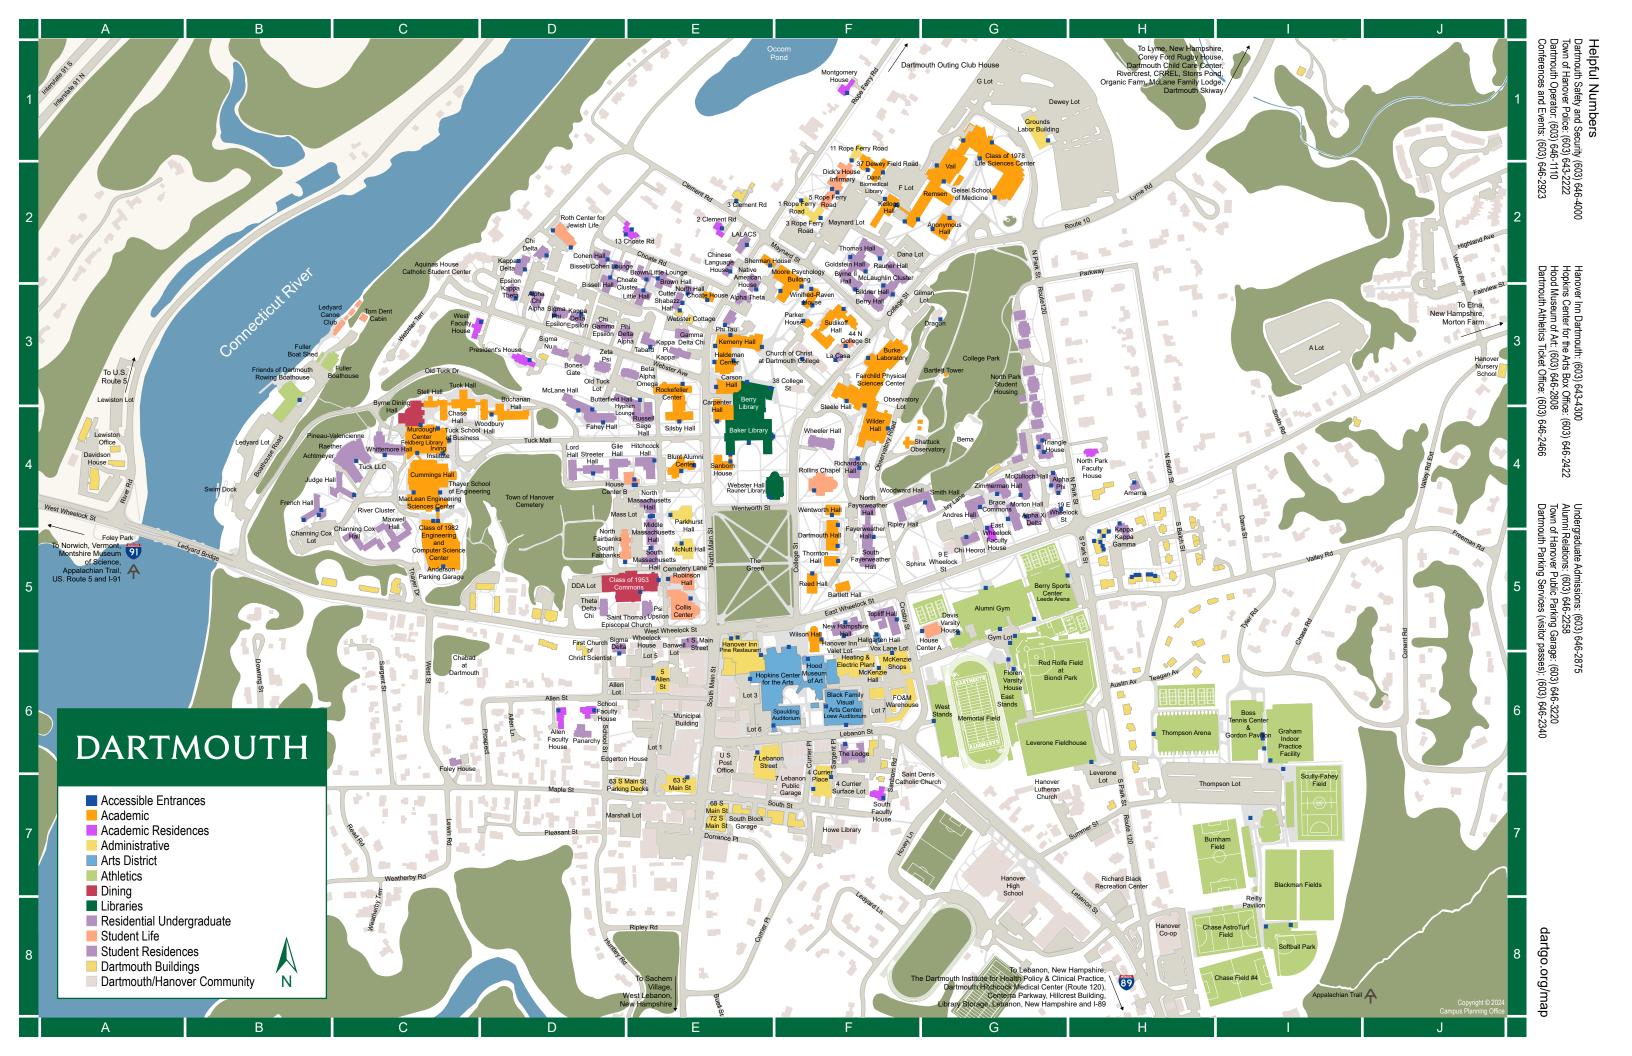

| Dartmouth Building                                  |                      | Fuller Boathouse                                   | В3       | South Fairbanks                                            | D5       | Native American Studies Library, Sherman House | E2       | Marshall Lot                          |
|-----------------------------------------------------|----------------------|----------------------------------------------------|----------|------------------------------------------------------------|----------|------------------------------------------------|----------|---------------------------------------|
| Dartificulii Bullullig                              |                      | Gile Hall (Allen House)                            | D4       | South Faculty House (South House)                          | F7       | Nearburg Gallery and Arts Forum, BFVAC         | F6       | Mass Lot                              |
| 1 Rope Ferry Rd                                     | F2                   | Goldstein Hall (North Park House)                  | F2       | Steele Hall                                                | F3       | Neukom Institute, Sudikoff Hall                | F3       | Maynard Lot                           |
| 3 Rope Ferry Rd                                     | F2                   | Gordon Pavilion                                    | 16       | Stell Hall                                                 | C3       | Novack Café, Berry Library                     | E3       | Observatory Lot                       |
| 4 Currier Place                                     | F7                   | Graham Indoor Practice Facility (IPF)              | 16       | Streeter Hall (Allen House)                                | D4       | Occom Commons, Goldstein Hall                  | F2       | Thompson Lot                          |
| 5 Rope Ferry Rd                                     | F2                   | Grounds Labor Building                             | G1       | Sudikoff Hall                                              | F3       | Oopik Auditorium 100, Class of 1978 LSC        | G1       | Tuck Lot                              |
| 7 Lebanon St                                        | E6                   | Haldeman Center                                    | E3       | Thomas Hall (North Park House)                             | F2       | Paganucci Lounge, Class of 1953 Commons        | E5       | Vox Lane Lot                          |
| 11 Rope Ferry Rd                                    | F1                   | Hallgarten Hall                                    | F5       | Thompson Arena                                             | H6       | PepsiCo Dining Hall, Byrne Hall                | C4       |                                       |
| 13 Choate Rd                                        | E2                   | Hanover Inn Dartmouth                              | E5       | Thornton Hall                                              | F5       | PINE Restaurant, Hanover Inn                   | E5       | Dartmouth/Hanover Community           |
| 19 East Wheelock St                                 | G4                   | Hanover Nursery School                             | J3       | Tom Dent Cabin                                             | C3       | Racquetball Courts, Berry Sports Center        | G5       | Daranoan/Hanover Community            |
| 37 Dewey Field Rd                                   | F2                   | Heating & Electric Plant                           | F6       | Topliff Hall (South House)                                 | F5       | Ramekin, Anonymous Hall                        | G2       | Aquinas House Catholic Student Center |
| 44 North College St                                 | F3                   | Hitchcock Hall (School House)                      | E4       | Triangle House                                             | G4       | Rassias Center, Blunt Alumni Center            | E4       | Alpha Theta                           |
| 63 South Main St                                    | E7                   | Hood Museum of Art                                 | F6       | Tuck Hall                                                  | C3       | Rauner Library, Webster Hall                   | E4       | Beta Alpha Omega                      |
| 68 South Main St                                    | E7                   | Hopkins Center for the Arts                        | F6       | Tuck Living Learning Center                                | C4       | Rocky 1, 2, and 3, Rockefeller Center          | E3       | Bones Gate                            |
| 72 South Main St                                    | E7                   | House Center A (North Park & South House)          | G5       | Vail                                                       | G2       | Rosenwald, Byrne Hall                          | C4       | Chi Gamma Epsilon                     |
| Achtmeyer                                           | C4                   | House Center B (Allen & School House)              | D4       | Webster Cottage                                            | E3       | Sanborn Library, Sanborn House                 | E4       | Church of Christ at Dartmouth College |
| Alleris Boss Tennis Center                          | 16<br>D6             | Hyphen Lounge (West House)                         | E4       | Webster Hall/Rauner Library                                | E4       | Sherman Art Library, Carpenter Hall            | E4       | Edgerton House                        |
| Allen Faculty House (Allen House) Alpha Chi Alpha   | D8                   | Irving Institute                                   | C4       | Wentworth Hall                                             | F4       | Silsby 28, Silsby Hall                         | E4       | First Church of Christ Scientist      |
|                                                     | G4                   | Judge Hall (West House)                            | C4       | West Faculty House (West House)                            | C3       | Spanos Auditorium, Cummings Hall               | C4       | Gamma Delta Chi                       |
| Alpha Phi<br>Alpha Xi Delta                         | G4<br>G4             | Kappa Delta                                        | D2       | West Stands - Memorial Field                               | G6       | Spaulding Pool, Alumni Gym                     | G5       | Hanover High School                   |
| Alumni Gym                                          | G4<br>G5             | Kappa Delta Epsilon                                | D3       | Wheeler Hall (South House)                                 | F4       | Squash Courts, Berry Sports Center             | G5       | Hanover Lutheran Church               |
| Amarna                                              | H4                   | Kappa Kappa Gamma                                  | H5       | Wheelock House                                             | E6       | Smoyer Lounge, Thompson Arena                  | H6       | Howe Library                          |
| Andres Hall (East Wheelock House)                   | П <del>4</del><br>G4 | Kellogg Hall                                       | F2       | Whittemore Hall                                            | C4       | Tower Room, Baker Library                      | E4       | Kappa Pi Kappa                        |
| ,                                                   | G4<br>G2             | Kemeny Hall                                        | E3       | Wilder Hall                                                | F4       | Treasure Room, Baker Library                   | E4       | Municipal Building                    |
| Anonymous Hall<br>Baker Library                     | E4                   | La Casa                                            | F3       | Wilson Hall                                                | F5       | Tuck Center, Tuck Hall                         | C3       | Panarchy                              |
| Bartlett Hall                                       | F5                   | LALACS House                                       | E2       | Winifred-Raven House                                       | F3       | West Gym, Alumni Gym                           | G5       | Phi Delta Alpha                       |
| Bartlett Tower                                      | G3                   | Ledyard Canoe Club                                 | C3       | Woodbury Hall                                              | D4       | Wren Room, Sanborn House                       | E4       | Phi Tau                               |
| Berry Hall (North Park House)                       | F3                   | Leverone Fieldhouse                                | G6       | Woodward Hall                                              | F4       | Zaleski Auditorium, MacLean Center             | C4       | Psi Upsilon                           |
| Berry Library                                       | E3                   | Lewiston Office                                    | A4       | Zimmerman Hall (East Wheelock House)                       | G4       | Zimmerman Fitness Center, Alumni Gym           | G5       | Richard Black Recreation Center       |
| Berry Sports Center                                 | G5                   | Little Hall (School House)                         | E3       |                                                            |          |                                                |          | Saint Dennis Catholic Church          |
| Bildner Hall (North Park House)                     | F3                   | The Lodge (South House)                            | F6       | Event Spaces & Points of Interest                          |          | Outdoor Locations                              |          | Saint Thomas Episcopal Church         |
| Biondi Park                                         | G6                   | Lord Hall (Allen House)                            | D4       | •                                                          |          |                                                | 0.4      | Sigma Nu                              |
| Bissell Hall (Allen House)                          | D2                   | MacLean Engineering Sciences Center                | C4       | Admissions (undergraduate), McNutt Hall                    | E5       | Bema                                           | G4       | Sigma Phi Epsilon                     |
| Black Family Visual Arts Center (BFVAC)             | F6                   | Massachusetts Hall Middle (School House)           | E5       | Alumni Hall, Hopkins Center                                | F6       | Blackman Fields                                | 17<br>   | Sphinx                                |
| Blunt Alumni Center                                 | E4                   | Massachusetts Hall North (School House)            | E4       | Baker Main Lobby, Baker Library                            | E4       | Burnham Field                                  | 17       | Tabard                                |
| Brace Commons (East Wheelock House)                 | G4                   | Massachusetts Hall South (School House)            | E5       | Carson L01 and L02, Carson Hall                            | E3       | Chase Astro Turf Field                         | 18       | Theta Delta Chi                       |
| Brown Hall (School House)                           | E2                   | Maxwell Hall (River Cluster)                       | C5<br>G4 | Chilcott Auditorium, Vail                                  | G2       | Chase Field #4                                 | 18       | U.S. Post Office                      |
| Buchanan                                            | D4                   | McCulloch Hall (East Wheelock House) McKenzie Hall | F6       | Class of 1930 Room, Rockefeller Center                     | E3       | College Park                                   | G3       | Zeta Psi                              |
| Burke Laboratory                                    | F3                   |                                                    | F6       | Cohen Great Hall, Whittemore Hall                          | C4       | Dartmouth Softball Park                        | 18       |                                       |
| Butterfield Hall (West House)                       | D3                   | McKenzie Shops<br>McLane Hall (West House)         | D3       | Collis Café, Collis Center                                 | E5       | Foley Park                                     | A5       |                                       |
| Byrne Dining Hall                                   | C4                   | McNutt Hall                                        | E5       | Collis Common Ground, Collis Center                        | E5       | The Green                                      | E5       |                                       |
| Byrne II Hall (North Park House)                    | F2                   | Memorial Football Stadium                          | G6       | Collis Market, Collis Center                               | E5<br>E5 | Ledyard Bridge                                 | B5<br>G6 |                                       |
| Carpenter Hall                                      | E4                   | Montgomery House                                   | F1       | Computer Store, McNutt Hall Courtyard Café, Hopkins Center | F6       | Memorial Field<br>Occom Pond                   | F1       |                                       |
| Carson Hall                                         | E3                   | Moore Psychology Building                          | F2       | Dana Biomedical Library, 37 Dewey Field Rd                 | F2       | Red Rolfe Field at Biondi Park                 | G6       |                                       |
| Channing Cox Hall (River Cluster)                   | C5                   | Morton Hall (East Wheelock House)                  | G4       | Dali Lab, Sudikoff Hall                                    | F3       | Scully-Fahey Field                             | 17       |                                       |
| Chase Hall                                          | C4                   | Murdough Center                                    | C4       | Dartmouth Brain Imaging Center, Moore Building             | F2       | Swimming Dock                                  | B4       |                                       |
| Chi Delta                                           | D2                   | Native American House                              | E2       | Dartmouth Center for Social Impact, Fairbanks              | D5       | Town of Hanover Cemetery                       | D4       |                                       |
| Chi Heorot                                          | G5                   | New Hampshire Hall (South House)                   | F5       | Dartmouth Hall 105, Dartmouth Hall                         | F5       | lown of Hanover Cemetery                       | D4       |                                       |
| Chinese Language House                              | E2                   | North Fairbanks                                    | D5       | DCAL, Baker Library                                        | E4       | Davidor Lata                                   |          |                                       |
| Choate House                                        | E3                   | North Hall                                         | E3       | Electron Microscope Facility, Remsen                       | G2       | Parking Lots                                   |          |                                       |
| Class of 1953 Commons                               | E5                   | North Park Faculty House (North Park House)        | H4       | Ethics Institute, Blunt Alumni Center                      | E4       | 4 Currier Place Surface Lot                    | F7       |                                       |
| Class of 1978 Life Sciences Center (LSC)            | G1                   | North Park Student Housing                         | G3       | Epic of American Civilization murals, Baker Library        | E4       | 63 S. Main Street Deck                         | D7       |                                       |
| Class of 1982 Engineering & Computer Science Center | C5                   | Parker House                                       | F3       | Feldberg Library                                           | C4       | 7 Lebanon Parking Garage                       | F7       |                                       |
| Cohen Hall (Allen House)                            | D2                   | Parkhurst Hall                                     | E4       | Filene Auditorium, Moore Building                          | F2       | A Lot                                          | 13       |                                       |
| Collis Center                                       | E5                   | Pineau-Velencienne                                 | C4       | Gene Y. Kim Gallery, Hood Museum of Art                    | F6       | Allen Lot                                      | D6       |                                       |
| Cummings Hall                                       | C4                   | President's House                                  | D3       | Gilman Auditorium, Hood Museum of Art                      | F6       | Alumni Gym Lot                                 | G5       |                                       |
| Cutter Shabazz Hall                                 | E3                   | Raether                                            | C4       | Glycofi Atrium. MacLean Center                             | C4       | Anderson Parking Garage                        | C5       |                                       |
| Dartmouth Hall                                      | F5                   | Rauner Hall (North Park House)                     | F2       | Grand Ballroom, Hanover Inn                                | E5       | Banwell Lot                                    | E6       |                                       |
| Dartmouth Outing Club House                         | G1                   | Reed Hall                                          | F5       | Hayward Room, Hanover Inn                                  | E5       | Channing Cox Lot                               | B5       |                                       |
| Davidson House                                      | A4                   | Reilly Pavilion                                    | 17       | Herb West Lecture Hall, Carpenter Hall                     | E4       | Dana Lot                                       | F2       |                                       |
| Davis Varsity House                                 | G5                   | Remsen Medical Sciences Building                   | G2       | Hinman Forum, Rockefeller Center                           | E3       | DDA Lot                                        | D5       |                                       |
| Dick's House Infirmary                              | F2                   | Richardson Hall (South House)                      | F4       | Hinman Mail Center, Hopkins Center                         | F6       | Dewey Lot                                      | H1       |                                       |
| East Stands - Memorial Field                        | G6                   | Ripley Hall                                        | F4       | ISTS, Sudikoff Hall                                        | F3       | ECSC Parking Garage                            | C5       |                                       |
| East Wheelock Faculty House (East Wheelock House)   | G5                   | Robinson Hall                                      | E5       | Jackson Conference Room, Cummings Hall                     | C4       | F Lot                                          | F2       |                                       |
| Epsilon Kappa Theta                                 | D3                   | Rockefeller Center                                 | E3       | John Sloan Dickey Center, Haldeman                         | E3       | G Lot                                          | G1       |                                       |
| Fahey Hall (West House)                             | D4                   | Rollins Chapel                                     | F4       | Jones Media Center, Berry Library                          | E3       | Gillman Lot                                    | F3       |                                       |
| Fairchild Physical Sciences Center                  | F3                   | Roth Center for Jewish Life                        | D2       | Karl Michael Pool, Alumni Gym                              | G5       | Hanover Inn Valet Lot                          | F5       |                                       |
| Fayerweather Hall                                   | F5                   | Russell Sage Hall (West House)                     | E4       | Kemeny 007 and 008, Kemeny Hall                            | E3       | Ledyard Lot                                    | B4       |                                       |
| Fayerweather Hall North                             | F4                   | Sanborn House                                      | E4       | Kreindler Conference Hall (room 41), Haldeman              | E3       | Leverone Lot                                   | H7       |                                       |
| Fayerweather Hall South                             | F5                   | School Faculty House (School House)                | D6       | Lathrop Gallery, Hood Museum of Art                        | F6       | Lewiston Lot                                   | A4       |                                       |
| Floren Varsity House                                | G6                   | Shattuck Observatory                               | F4       | Leede Arena, Berry Sports Center                           | G5       | Lot 1                                          | E6       |                                       |
| Foley House                                         | C6                   | Sherman House                                      | F2       | Leslie Center for the Humanities Dartmouth Hall            | E5       | Lot 3                                          | F6       |                                       |

Lot 3

Lot 5

Lot 6

Lot 7

E6

E6

E6

F6

F5

F6

E5

F2

French Hall (West House)

Friends of Dartmouth Rowing Boathouse

Foley House

Fuller Boat Shed

C6

В4

В3

В3

Sherman House

Sigma Delta

Silsby Hall

Smith Hall

E2

D5

E4

G4

Minary Conference Center, Hanover Inn

Loew Auditorium, BFVAC

Moore B03, Moore Building

Leslie Center for the Humanities, Dartmouth Hall

D7 E4 F2 F3 H7 C4 F5

C2 E3

E3 D3 D3 F3

D6 D5 E3 G7 G7 F7 E3 E6 D6 D3 E3 E5 H7

F7 D5

D3 D3 F5 E3 D5 E6 D3

dartgo.org/map